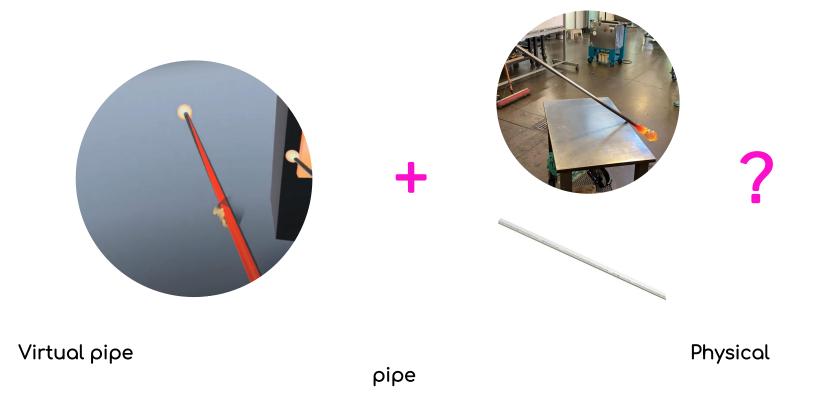

#### Tech - How to grab the Blowpipe?

#### Tech - How to grab the Blowpipe?

Grab with restrained gesture

Playtest with client

#### Tech - How to grab the Blowpipe?

Grab with flexibility

Playtest with high school students