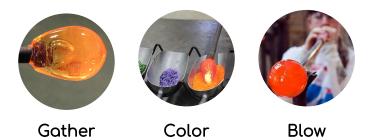

#### Research - How to make an ornament

Gather molten glass

Dip color frit

Reheat

Add handle

Blow

Shape